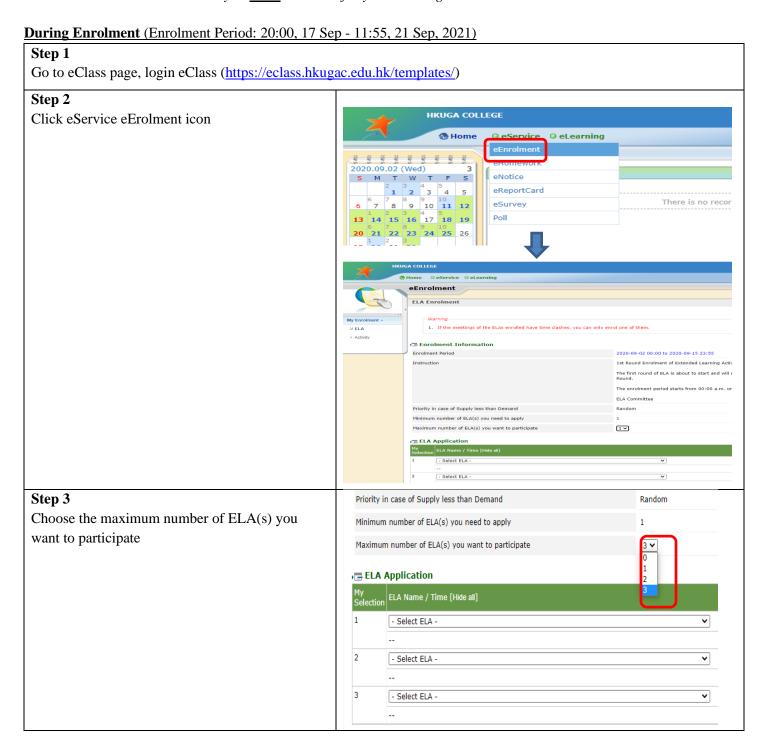

## HKUGA College

## 2021-22 Activities and Events

Enrolment Procedures for Extended Learning Activities (ELA)

## **Before Enrolment**

- 1. Learn about your Character Strengths
- 2. Read the description of each online ELA (<a href="https://www.hkugac.edu.hk/nurture/strive-for-virtue/my-possibilities/the-journey-begins">https://www.hkugac.edu.hk/nurture/strive-for-virtue/my-possibilities/the-journey-begins</a>)
- 3. Choose ones that interest you AND can cater for your learning needs





## **After Enrolment**

- 1. An eNotice for registration will be sent to your parents
- 2. Confirm and register your ELA by your parents signing the eNotice between 24 Sep 4 Oct, 2021
- 3. Fees for your registered ELA(s) (if applicable) will be deducted from your Custodian Account
- 4. Enjoy your learning at your selected ELAs