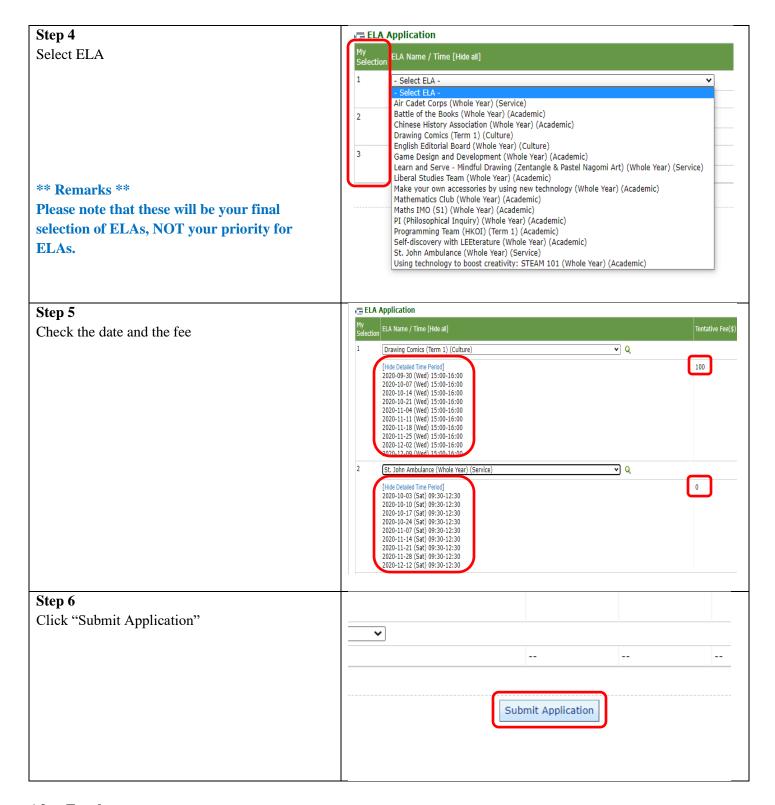

## HKUGA College

## 2021-22 Activities and Events

Enrolment Procedures for Extended Learning Activities (ELA)

## **Before Enrolment**

- 1. Learn about your Character Strengths
- 2. Read the description of each online ELA (<a href="https://www.hkugac.edu.hk/nurture/strive-for-virtue/my-possibilities/the-journey-begins">https://www.hkugac.edu.hk/nurture/strive-for-virtue/my-possibilities/the-journey-begins</a>)
- 3. Choose ones that interest you AND can cater for your learning needs





## **After Enrolment**

- 1. An eNotice for registration will be sent to your parents
- 2. Confirm and register your ELA by your parents signing the eNotice between 24 Sep 4 Oct, 2021
- 3. Fees for your registered ELA(s) (if applicable) will be deducted from your Custodian Account
- 4. Enjoy your learning at your selected ELAs