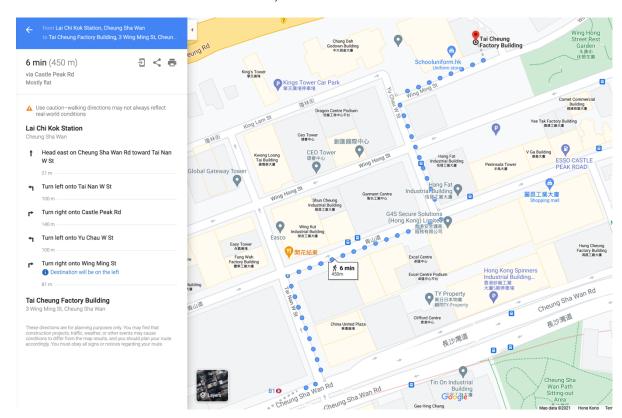

#### In-store purchase

If you wish to try on the uniform samples before making a purchase (which we do recommend for first time purchase), our fitting room is located in the following address:

Unit B1, 1/F, Tai Cheung (Liberal) Factory Building (泰昌工廠大廈), 3 Wing Ming Street, Kowloon, Hong Kong (5-8 minutes' walk from **Lai Chi Kok MTR Station Exit B1**)